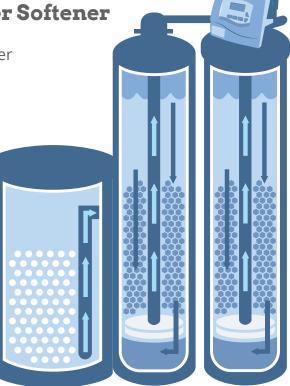

## Water Softening: ProMate EcoMax Duo

## Do More For Your Water and the Environment

ProMate EcoMax Duo's twin tank softening system contains one brine tank and two resin tanks that use smart technology to seamlessly regenerate. This system combines the efficiency of the EcoMax with over 500 grains of capacity per pound of salt with additional 17% savings incorporating the two tank system because it utilizes 100% of the available capacity of the system and also regenerates with clean conditioned water.